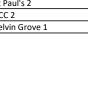

|     | BLUE            |  |
|-----|-----------------|--|
| 1st | SC Grammar      |  |
| 2nd | Kelvin Grove 2  |  |
| 3rd | Emmanuel        |  |
| 4th | Bray Park 1     |  |
| 5th | St Benedict's 1 |  |
| 6th | St Benedict's 3 |  |
| 7th | St Paul's 2     |  |
| 7th | Cleveland 2     |  |
| 7th | Craigslea 1     |  |