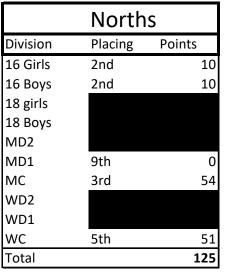

## President's Shield Points Allocation

| Easts    |         |        | Griffith |         |        |
|----------|---------|--------|----------|---------|--------|
| Division | Placing | Points | Division | Placing | Points |
| 16 Girls | 4th     | 5      | 16 Girls | 1st     | 15     |
| 16 Boys  | 5th     | 4      | 16 Boys  |         |        |
| 18 girls | 3rd     | 7      | 18 girls | 4th     | 5      |
| 18 Boys  | 2nd     | 10     | 18 Boys  |         |        |
| MD2      |         |        | MD2      | 7th     | 34     |
| MD1      |         |        | MD1      | 10th    | 0      |
| MC       | 6th     | 50     | МС       |         |        |
| WD2      |         |        | WD2      | 3rd     | 39     |
| WD1      | 2nd     | 42     | WD1      |         |        |
| WC       | 7th     | 49     | WC       |         |        |
| Total    |         | 167    | Total    |         | 93     |