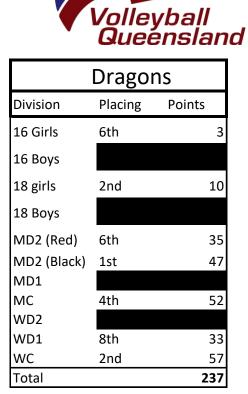

## President's Shield Points Allocation

| Easts    |         |        | Griffith |         |        |
|----------|---------|--------|----------|---------|--------|
| Division | Placing | Points | Division | Placing | Points |
| 16 Girls | 4th     | 5      | 16 Girls | 1st     | 15     |
| 16 Boys  | 5th     | 4      | 16 Boys  |         |        |
| 18 girls | 3rd     | 7      | 18 girls | 4th     | 5      |
| 18 Boys  | 2nd     | 10     | 18 Boys  |         |        |
| MD2      |         |        | MD2      | 7th     | 34     |
| MD1      |         |        | MD1      | 10th    | 0      |
| MC       | 6th     | 50     | МС       |         |        |
| WD2      |         |        | WD2      | 3rd     | 39     |
| WD1      | 2nd     | 42     | WD1      |         |        |
| WC       | 7th     | 49     | WC       |         |        |
| Total    |         | 167    | Total    |         | 93     |