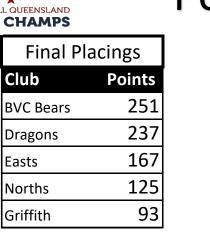

## **President's Shield Points Allocation**

| BVC Bears |                                                          |  |  |  |  |
|-----------|----------------------------------------------------------|--|--|--|--|
| Placing   | Points                                                   |  |  |  |  |
| 3rd       | 7                                                        |  |  |  |  |
| 4th       | 5                                                        |  |  |  |  |
|           |                                                          |  |  |  |  |
| 1st       | 15                                                       |  |  |  |  |
|           |                                                          |  |  |  |  |
| 5th       | 36                                                       |  |  |  |  |
| 1st       | 62                                                       |  |  |  |  |
| 4th       | 37                                                       |  |  |  |  |
| 6th       | 35                                                       |  |  |  |  |
| 3rd       | 54                                                       |  |  |  |  |
|           | 251                                                      |  |  |  |  |
|           | Placing<br>3rd<br>4th<br>1st<br>5th<br>1st<br>4th<br>6th |  |  |  |  |