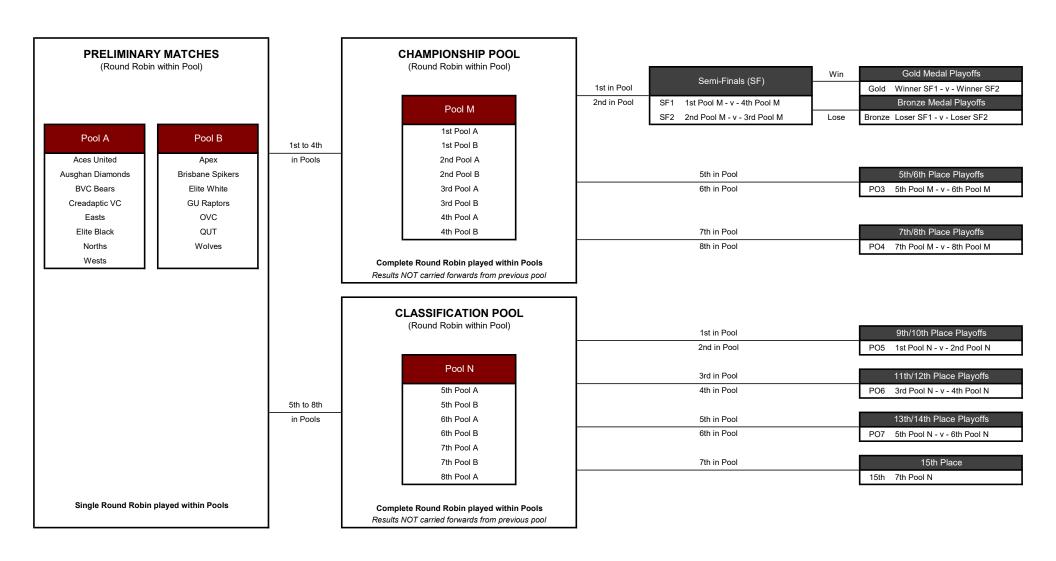

|              |                                 |      |                                 |      | PO12 12th Pool A - v - 12th Pool B |
|                                                  |                  | 13th in Pool |                                 |      |                                 |      | 25th/26th Place Playoffs           |
| Single Round Robin played within Pools           |                  |              |                                 |      |                                 |      | PO13 13th Pool A - v - 13th Pool B |











# 2025 PREMIER VOLLEYBALL LEAGUE







**Queensland** M4: Mens Division 4







Volleyball Queensland WP: Womens Premier Division







**Queensland** WC: Womens Challenger Division















**Queensland** W2: Womens Division 2