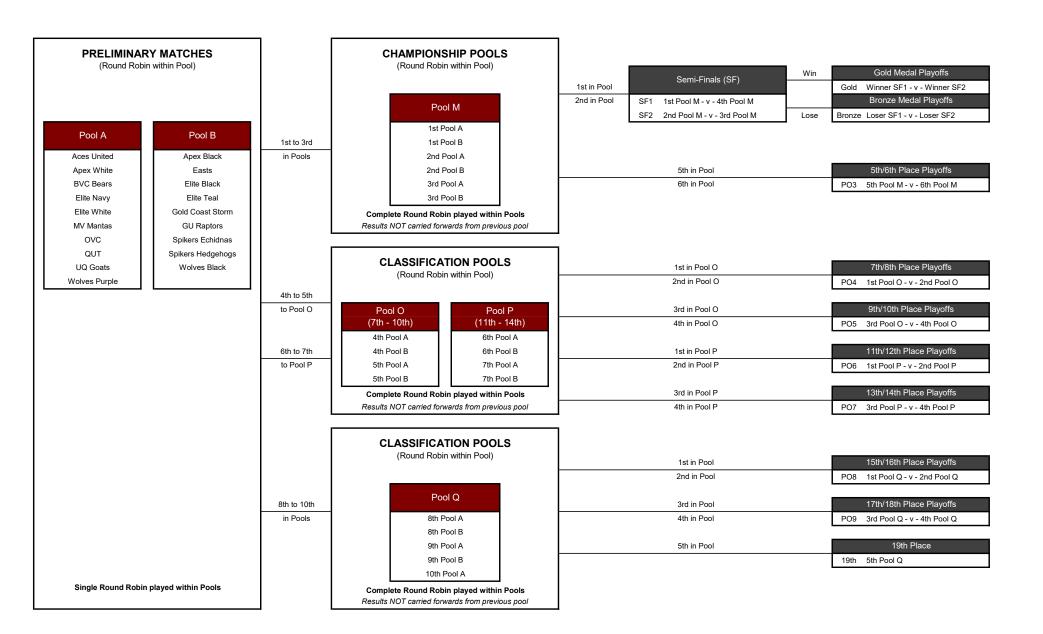

|                  |              |                                 |      |                                 |      | PO12 12th Pool A - v - 12th Pool B |
|                                                  |                  | 13th in Pool |                                 |      |                                 |      | 25th/26th Place Playoffs           |
| Single Round Robin played within Pools           |                  |              |                                 |      |                                 |      | PO13 13th Pool A - v - 13th Pool B |











# 2025 PREMIER VOLLEYBALL LEAGUE







**Queensland** M4: Mens Division 4







Volleyball Queensland WP: Womens Premier Division







**Queensland** WC: Womens Challenger Division















**Queensland** W2: Womens Division 2