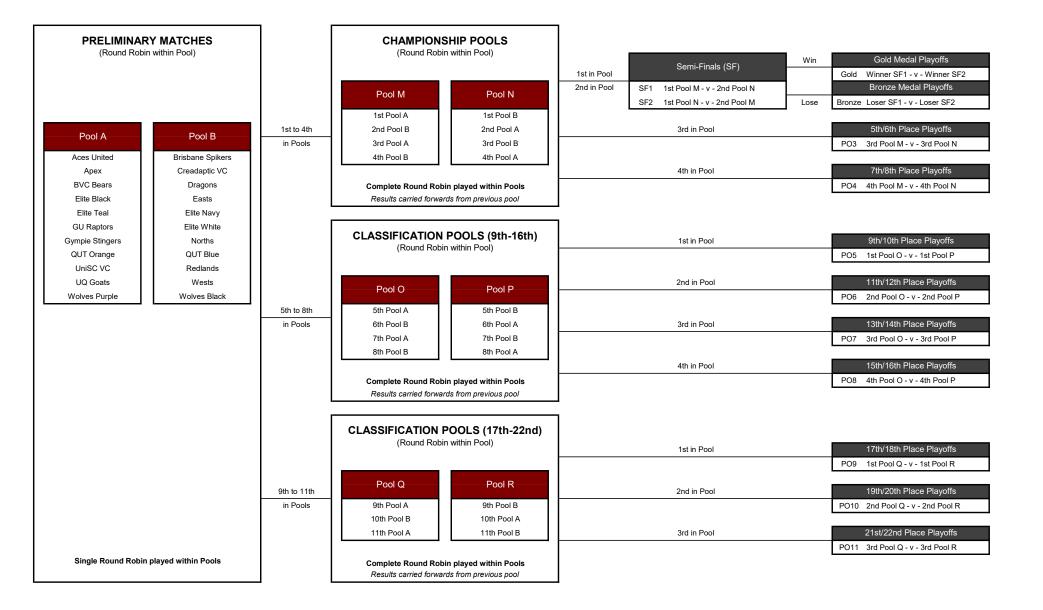

**Queensland** MP: Mens Premier Division

**Queensland** MC: Mens Challenger Division

| PRELIMINARY MATCHES<br>(Round Robin within Pool) |                  |              |                                 |      | Semi-Finals (SF)                | Win  | Gold Medal Playoffs                |
|--------------------------------------------------|------------------|--------------|---------------------------------|------|---------------------------------|------|------------------------------------|
| (rtound rtob                                     |                  |              |                                 | -    |                                 |      | Gold Winner SF1 - v - Winner SF2   |
|                                                  |                  |              | Repechage (RX)                  | Win  | SF1 1st Pool A - v - Winner RX2 |      | Bronze Medal Playoffs              |
|                                                  |                  | 2nd in Pools |                                 |      | SF2 1st Pool B - v - Winner RX1 | Lose | Bronze Loser SF1 - v - Loser SF2   |
|                                                  |                  | 3rd in Pools | RX1 2nd Pool A - v - 3rd Pool B |      |                                 |      | 5th/6th Place Playoffs             |
| Pool A                                           | Pool B           |              | RX2 2nd Pool B - v - 3rd Pool A | Loss |                                 |      | PO3 5th Pool A - v - 6th Pool A    |
| Aces United                                      | Apex Black       |              |                                 |      |                                 |      |                                    |
| Apex White                                       | Brisbane Spikers |              |                                 |      |                                 |      |                                    |
| BVC Bears                                        | Dragons Black    | 4th in Pool  |                                 |      |                                 |      | 7th/8th Place Playoffs             |
| Dragons Red                                      | Easts Orange     |              |                                 |      |                                 |      | PO4 4th Pool A - v - 4th Pool B    |
| Easts Black                                      | Elite Black      | 5th in Pool  |                                 |      |                                 |      | 9th/10th Place Playoffs            |
| Elite Navy                                       | Elite Teal       |              |                                 |      |                                 |      | PO5 5th Pool A - v - 5th Pool B    |
| Elite White                                      | GC Storm Blue    | 6th in Pool  |                                 |      |                                 |      | 11th/12th Place Playoffs           |
| GC Storm Gold                                    | MV Mantas        |              |                                 |      |                                 |      | PO6 6th Pool A - v - 6th Pool B    |
| GU Raptors                                       | Norths           | 7th in Pool  |                                 |      |                                 |      | 13th/14th Place Playoffs           |
| Noosa                                            | UniSC VC         |              |                                 |      |                                 |      | PO7 7th Pool A - v - 7th Pool B    |
| QUT                                              | UQ Goats         | 8th in Pool  |                                 |      |                                 |      | 15th/16th Place Playoffs           |
| Wests Black                                      | Wests Gold       |              |                                 |      |                                 |      | PO8 8th Pool A - v - 8th Pool B    |
| Wolves Purple                                    | Wolves Black     | 9th in Pool  |                                 |      |                                 |      | 17th/18th Place Playoffs           |
|                                                  |                  |              |                                 |      |                                 |      | PO9 9th Pool A - v - 9th Pool B    |
|                                                  |                  | 10th in Pool |                                 |      |                                 |      | 18th/20th Place Playoffs           |
|                                                  |                  |              |                                 |      |                                 |      | PO10 10th Pool A - v - 10th Pool B |
|                                                  |                  | 11th in Pool |                                 |      |                                 |      | 21st/22nd Place Playoffs           |
|                                                  |                  |              |                                 |      |                                 |      | PO11 11th Pool A - v - 11th Pool B |
|                                                  |                  | 12th in Pool |                                 |      |                                 |      | 23rd/24th Place Playoffs           |
|                                                  |                  |              |                                 |      |                                 |      | PO12 12th Pool A - v - 12th Pool B |
|                                                  |                  | 13th in Pool |                                 |      |                                 |      | 25th/26th Place Playoffs           |
| Single Round Robin played within Pools           |                  |              |                                 |      |                                 |      | PO13 13th Pool A - v - 13th Pool B |