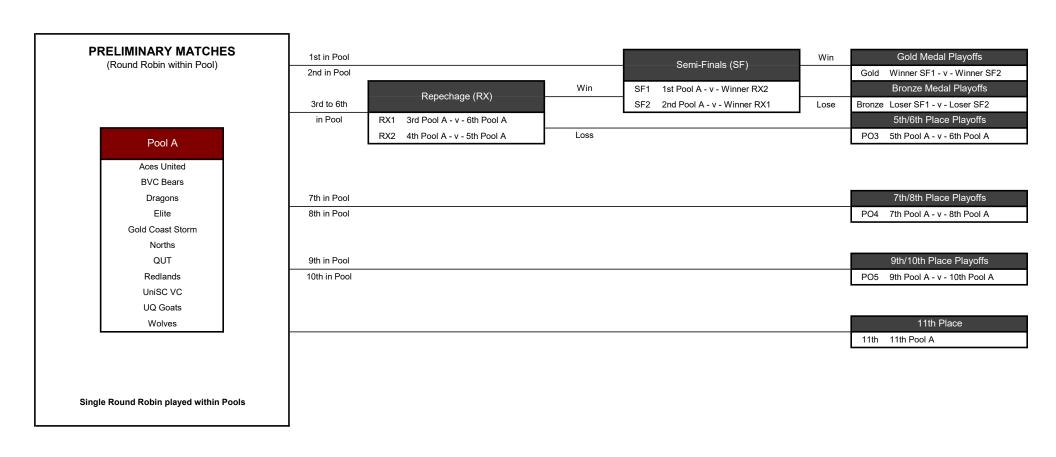

**Queensland** MP: Mens Premier Division

**Queensland** MC: Mens Challenger Division

| PRELIMINARY MATCHES<br>(Round Robin within Pool) |                  |              |                                 |      | Semi-Finals (SF)                | Win  | Gold Medal Playoffs                |
|--------------------------------------------------|------------------|--------------|---------------------------------|------|---------------------------------|------|------------------------------------|
| (rtound rtob                                     |                  |              |                                 | -    |                                 |      | Gold Winner SF1 - v - Winner SF2   |
|                                                  |                  |              | Repechage (RX)                  | Win  | SF1 1st Pool A - v - Winner RX2 |      | Bronze Medal Playoffs              |
|                                                  |                  | 2nd in Pools |                                 |      | SF2 1st Pool B - v - Winner RX1 | Lose | Bronze Loser SF1 - v - Loser SF2   |
|                                                  |                  | 3rd in Pools | RX1 2nd Pool A - v - 3rd Pool B |      |                                 |      | 5th/6th Place Playoffs             |
| Pool A                                           | Pool B           |              | RX2 2nd Pool B - v - 3rd Pool A | Loss |                                 |      | PO3 5th Pool A - v - 6th Pool A    |
| Aces United                                      | Apex Black       |              |                                 |      |                                 |      |                                    |
| Apex White                                       | Brisbane Spikers |              |                                 |      |                                 |      |                                    |
| BVC Bears                                        | Dragons Black    | 4th in Pool  |                                 |      |                                 |      | 7th/8th Place Playoffs             |
| Dragons Red                                      | Easts Orange     |              |                                 |      |                                 |      | PO4 4th Pool A - v - 4th Pool B    |
| Easts Black                                      | Elite Black      | 5th in Pool  |                                 |      |                                 |      | 9th/10th Place Playoffs            |
| Elite Navy                                       | Elite Teal       |              |                                 |      |                                 |      | PO5 5th Pool A - v - 5th Pool B    |
| Elite White                                      | GC Storm Blue    | 6th in Pool  |                                 |      |                                 |      | 11th/12th Place Playoffs           |
| GC Storm Gold                                    | MV Mantas        |              |                                 |      |                                 |      | PO6 6th Pool A - v - 6th Pool B    |
| GU Raptors                                       | Norths           | 7th in Pool  |                                 |      |                                 |      | 13th/14th Place Playoffs           |
| Noosa                                            | UniSC VC         |              |                                 |      |                                 |      | PO7 7th Pool A - v - 7th Pool B    |
| QUT                                              | UQ Goats         | 8th in Pool  |                                 |      |                                 |      | 15th/16th Place Playoffs           |
| Wests Black                                      | Wests Gold       |              |                                 |      |                                 |      | PO8 8th Pool A - v - 8th Pool B    |
| Wolves Purple                                    | Wolves Black     | 9th in Pool  |                                 |      |                                 |      | 17th/18th Place Playoffs           |
|                                                  |                  |              |                                 |      |                                 |      | PO9 9th Pool A - v - 9th Pool B    |
|                                                  |                  | 10th in Pool |                                 |      |                                 |      | 18th/20th Place Playoffs           |
|                                                  |                  |              |                                 |      |                                 |      | PO10 10th Pool A - v - 10th Pool B |
|                                                  |                  | 11th in Pool |                                 |      |                                 |      | 21st/22nd Place Playoffs           |
|                                                  |                  |              |                                 |      |                                 |      | PO11 11th Pool A - v - 11th Pool B |
|                                                  |                  | 12th in Pool |                                 |      |                                 |      | 23rd/24th Place Playoffs           |
|                                                  |                  |              |                                 |      |                                 |      | PO12 12th Pool A - v - 12th Pool B |
|                                                  |                  | 13th in Pool |                                 |      |                                 |      | 25th/26th Place Playoffs           |
| Single Round Robin played within Pools           |                  |              |                                 |      |                                 |      | PO13 13th Pool A - v - 13th Pool B |