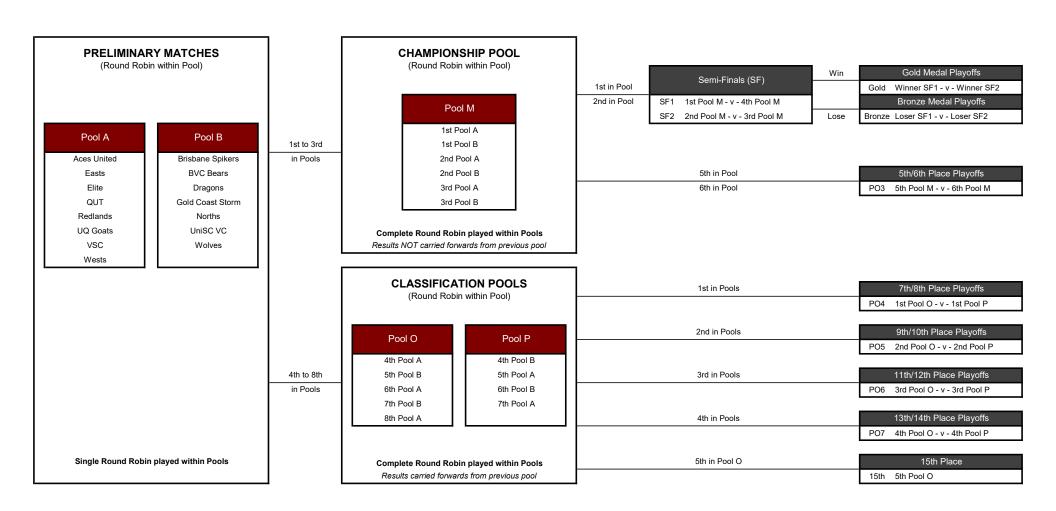

**Queensland** MP: Mens Premier Division

**Queensland** MC: Mens Challenger Division

| PRELIMINARY MATCHES<br>(Round Robin within Pool) |                  |              |                                 |      | Semi-Finals (SF)                | Win  | Gold Medal Playoffs                |
|--------------------------------------------------|------------------|--------------|---------------------------------|------|---------------------------------|------|------------------------------------|
| (rtound rtob                                     |                  |              |                                 | -    |                                 |      | Gold Winner SF1 - v - Winner SF2   |
|                                                  |                  |              | Repechage (RX)                  | Win  | SF1 1st Pool A - v - Winner RX2 |      | Bronze Medal Playoffs              |
|                                                  |                  | 2nd in Pools |                                 |      | SF2 1st Pool B - v - Winner RX1 | Lose | Bronze Loser SF1 - v - Loser SF2   |
|                                                  |                  | 3rd in Pools | RX1 2nd Pool A - v - 3rd Pool B |      |                                 |      | 5th/6th Place Playoffs             |
| Pool A                                           | Pool B           |              | RX2 2nd Pool B - v - 3rd Pool A | Loss |                                 |      | PO3 5th Pool A - v - 6th Pool A    |
| Aces United                                      | Apex Black       |              |                                 |      |                                 |      |                                    |
| Apex White                                       | Brisbane Spikers |              |                                 |      |                                 |      |                                    |
| BVC Bears                                        | Dragons Black    | 4th in Pool  |                                 |      |                                 |      | 7th/8th Place Playoffs             |
| Dragons Red                                      | Easts Orange     |              |                                 |      |                                 |      | PO4 4th Pool A - v - 4th Pool B    |
| Easts Black                                      | Elite Black      | 5th in Pool  |                                 |      |                                 |      | 9th/10th Place Playoffs            |
| Elite Navy                                       | Elite Teal       |              |                                 |      |                                 |      | PO5 5th Pool A - v - 5th Pool B    |
| Elite White                                      | GC Storm Blue    | 6th in Pool  |                                 |      |                                 |      | 11th/12th Place Playoffs           |
| GC Storm Gold                                    | MV Mantas        |              |                                 |      |                                 |      | PO6 6th Pool A - v - 6th Pool B    |
| GU Raptors                                       | Norths           | 7th in Pool  |                                 |      |                                 |      | 13th/14th Place Playoffs           |
| Noosa                                            | UniSC VC         |              |                                 |      |                                 |      | PO7 7th Pool A - v - 7th Pool B    |
| QUT                                              | UQ Goats         | 8th in Pool  |                                 |      |                                 |      | 15th/16th Place Playoffs           |
| Wests Black                                      | Wests Gold       |              |                                 |      |                                 |      | PO8 8th Pool A - v - 8th Pool B    |
| Wolves Purple                                    | Wolves Black     | 9th in Pool  |                                 |      |                                 |      | 17th/18th Place Playoffs           |
|                                                  |                  |              |                                 |      |                                 |      | PO9 9th Pool A - v - 9th Pool B    |
|                                                  |                  | 10th in Pool |                                 |      |                                 |      | 18th/20th Place Playoffs           |
|                                                  |                  |              |                                 |      |                                 |      | PO10 10th Pool A - v - 10th Pool B |
|                                                  |                  | 11th in Pool |                                 |      |                                 |      | 21st/22nd Place Playoffs           |
|                                                  |                  |              |                                 |      |                                 |      | PO11 11th Pool A - v - 11th Pool B |
|                                                  |                  | 12th in Pool |                                 |      |                                 |      | 23rd/24th Place Playoffs           |
|                                                  |                  |              |                                 |      |                                 |      | PO12 12th Pool A - v - 12th Pool B |
|                                                  |                  | 13th in Pool |                                 |      |                                 |      | 25th/26th Place Playoffs           |
| Single Round Robin played within Pools           |                  |              |                                 |      |                                 |      | PO13 13th Pool A - v - 13th Pool B |