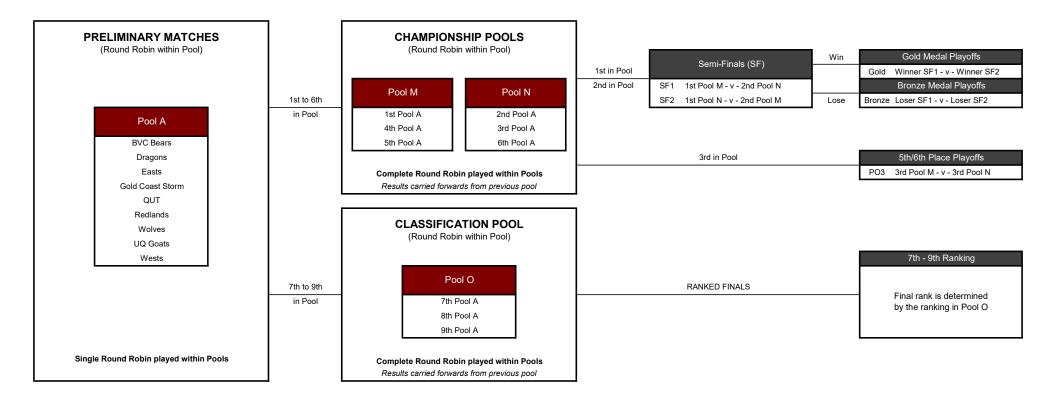

**Queensland** MP: Mens Premier Division

**Queensland** MC: Mens Challenger Division

| PRELIMINARY MATCHES<br>(Round Robin within Pool) |                  |              |                                 |      | Semi-Finals (SF)                | Win  | Gold Medal Playoffs                |
|--------------------------------------------------|------------------|--------------|---------------------------------|------|---------------------------------|------|------------------------------------|
| (rtound rtob                                     |                  |              |                                 | -    |                                 |      | Gold Winner SF1 - v - Winner SF2   |
|                                                  |                  |              | Repechage (RX)                  | Win  | SF1 1st Pool A - v - Winner RX2 |      | Bronze Medal Playoffs              |
|                                                  |                  | 2nd in Pools |                                 |      | SF2 1st Pool B - v - Winner RX1 | Lose | Bronze Loser SF1 - v - Loser SF2   |
|                                                  |                  | 3rd in Pools | RX1 2nd Pool A - v - 3rd Pool B |      |                                 |      | 5th/6th Place Playoffs             |
| Pool A                                           | Pool B           |              | RX2 2nd Pool B - v - 3rd Pool A | Loss |                                 |      | PO3 5th Pool A - v - 6th Pool A    |
| Aces United                                      | Apex Black       |              |                                 |      |                                 |      |                                    |
| Apex White                                       | Brisbane Spikers |              |                                 |      |                                 |      |                                    |
| BVC Bears                                        | Dragons Black    | 4th in Pool  |                                 |      |                                 |      | 7th/8th Place Playoffs             |
| Dragons Red                                      | Easts Orange     |              |                                 |      |                                 |      | PO4 4th Pool A - v - 4th Pool B    |
| Easts Black                                      | Elite Black      | 5th in Pool  |                                 |      |                                 |      | 9th/10th Place Playoffs            |
| Elite Navy                                       | Elite Teal       |              |                                 |      |                                 |      | PO5 5th Pool A - v - 5th Pool B    |
| Elite White                                      | GC Storm Blue    | 6th in Pool  |                                 |      |                                 |      | 11th/12th Place Playoffs           |
| GC Storm Gold                                    | MV Mantas        |              |                                 |      |                                 |      | PO6 6th Pool A - v - 6th Pool B    |
| GU Raptors                                       | Norths           | 7th in Pool  |                                 |      |                                 |      | 13th/14th Place Playoffs           |
| Noosa                                            | UniSC VC         |              |                                 |      |                                 |      | PO7 7th Pool A - v - 7th Pool B    |
| QUT                                              | UQ Goats         | 8th in Pool  |                                 |      |                                 |      | 15th/16th Place Playoffs           |
| Wests Black                                      | Wests Gold       |              |                                 |      |                                 |      | PO8 8th Pool A - v - 8th Pool B    |
| Wolves Purple                                    | Wolves Black     | 9th in Pool  |                                 |      |                                 |      | 17th/18th Place Playoffs           |
|                                                  |                  |              |                                 |      |                                 |      | PO9 9th Pool A - v - 9th Pool B    |
|                                                  |                  | 10th in Pool |                                 |      |                                 |      | 18th/20th Place Playoffs           |
|                                                  |                  |              |                                 |      |                                 |      | PO10 10th Pool A - v - 10th Pool B |
|                                                  |                  | 11th in Pool |                                 |      |                                 |      | 21st/22nd Place Playoffs           |
|                                                  |                  |              |                                 |      |                                 |      | PO11 11th Pool A - v - 11th Pool B |
|                                                  |                  | 12th in Pool |                                 |      |                                 |      | 23rd/24th Place Playoffs           |
|                                                  |                  |              |                                 |      |                                 |      | PO12 12th Pool A - v - 12th Pool B |
|                                                  |                  | 13th in Pool |                                 |      |                                 |      | 25th/26th Place Playoffs           |
| Single Round Robin played within Pools           |                  |              |                                 |      |                                 |      | PO13 13th Pool A - v - 13th Pool B |