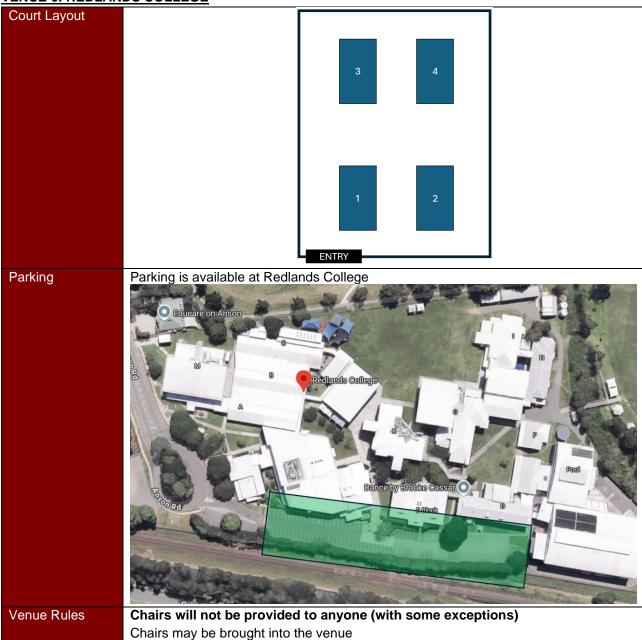

(with some exceptions)

Chairs that are brought into the venue must have carpet tiles under them to avoid damaging the floor.





Premier Volleyball League Notice to Participants – Venues and Venue Specific Rules

## **VENUE 2: THE GAP STATE HIGH SCHOOL**







Volleyball Queensland
Premier Volleyball League
Notice to Participants – Venues and Venue Specific Rules

# VENUE 3: BOONDALL - THE SPORTS CENTRE







Notice to Participants - Venues and Venue Specific Rules

## **VENUE 4: CALAMVALE COMMUNITY COLLEGE**







Premier Volleyball League Notice to Participants - Venues and Venue Specific Rules

## **VENUE 5: CRAIGSLEA STATE HIGH SCHOOL**





Volleyball Queensland Premier Volleyball League Notice to Participants - Venues and Venue Specific Rules

## **VENUE 6: REDLANDS COLLEGE**