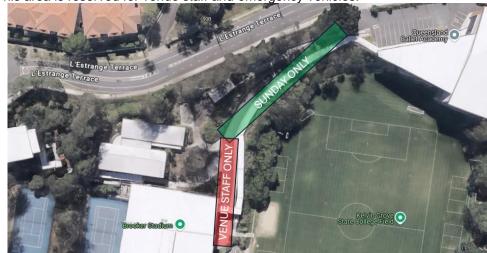

#### **FRIDAY**

Parking on school grounds is not permitted to anyone outside of VQ Staff/Venue Staff.

- The entry will be cordoned off – cars that park inside the school grounds will be towed at the owner's expense.

#### **SUNDAY**

Parking is permitted inside the college until the venue driveway (green highlighted); cars parked past this point (red highlighted) will be towed at the owner's expense.

This area is reserved for venue staff and emergency vehicles.

Venue Rules

Chairs will not be provided to anyone (with some exceptions)

Chairs that are brought into the venue must have carpet tiles under them to avoid damaging the floor.

Premier Volleyball League Notice to Participants – Venues and Venue Specific Rules