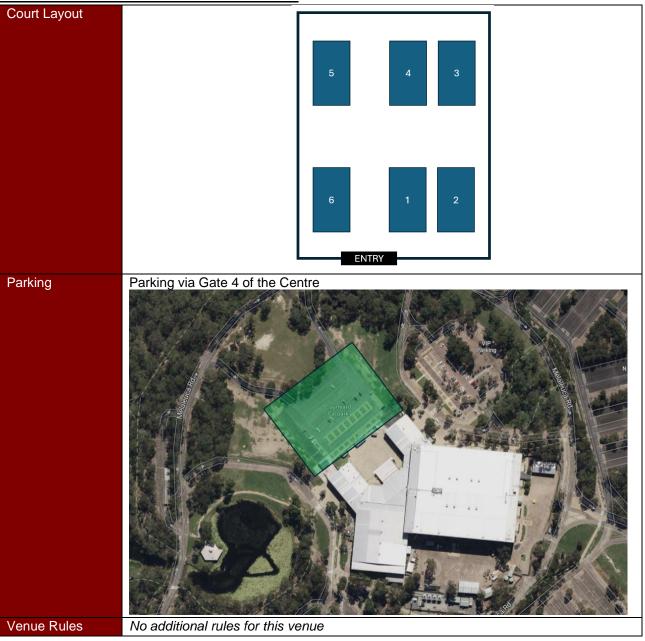

## **VENUE 4: CALAMVALE COMMUNITY COLLEGE**

Premier Volleyball League Notice to Participants - Venues and Venue Specific Rules