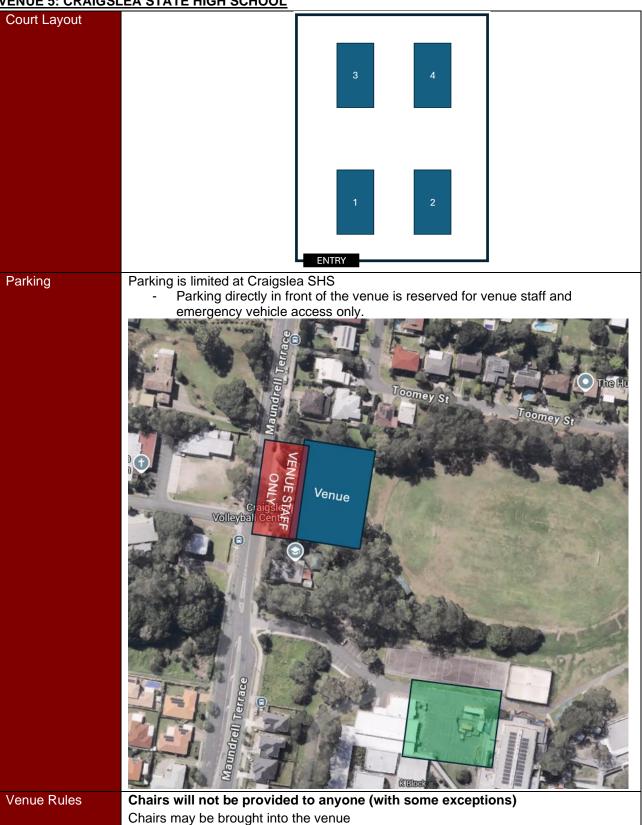

## **VENUE 5: CRAIGSLEA STATE HIGH SCHOOL**

Volleyball Queensland Premier Volleyball League Notice to Participants - Venues and Venue Specific Rules