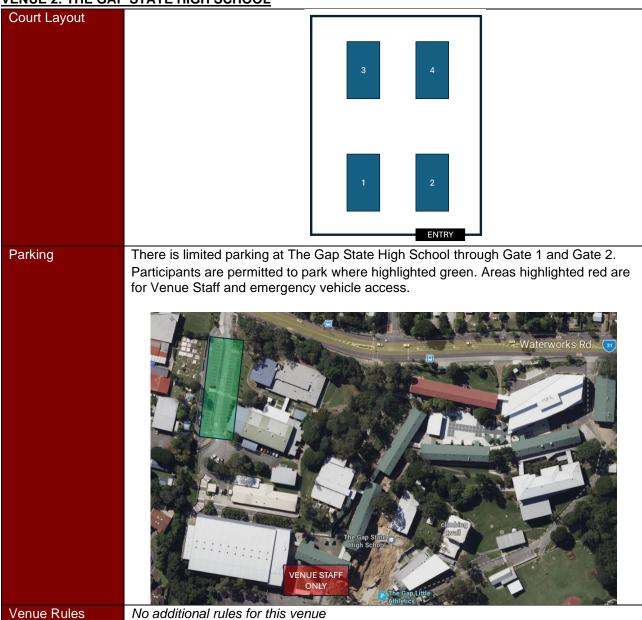

## **VENUE 2: THE GAP STATE HIGH SCHOOL**

Volleyball Queensland
Premier Volleyball League
Notice to Participants – Venues and Venue Specific Rules